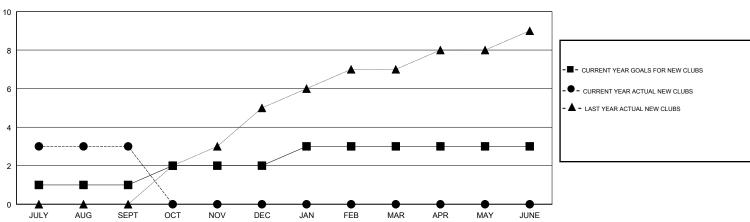

#### GOALS AND ACTUAL NEW CLUBS CUMULATIVE

# GMT: N S SANKAR LOCATION INDIA GMT CA Clubs RESULTS FOR 2017-2018 QUARTER NEW CLUB GOAL NEW CLUBS DROPPED CLUBS DROPPED CLUBS OLIARTER MEMBER GROWTH NET MEMBER GROWTH DROPPED

| RESULTS FOR 2017-2018 |               |           |               |  |
|-----------------------|---------------|-----------|---------------|--|
| QUARTER               | NEW CLUB GOAL | NEW CLUBS | DROPPED CLUBS |  |
| JULY/AUG/SEPT         | 1             | 3         | 2             |  |
| OCT/NOV/DEC           | 1             | 0         | 0             |  |
| JAN/FEB/MAR           | 1             | 0         | 0             |  |
| APR/MAY/JUNE          | 0             | 0         | 0             |  |