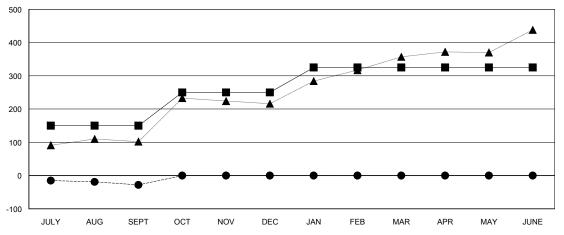

## GOALS AND ACTUAL MEMBERS CUMULATIVE

| -■-   | MEMBER GROWTH NET GOAL        |  |
|-------|-------------------------------|--|
| -●-   | MEMBER GROWTH ACTUAL          |  |
| - 🛦 - | - LAST YEAR MEMBERSHIP ACTUAL |  |
|       |                               |  |
|       |                               |  |
|       |                               |  |

| Methods       |                           |                         |                                              |  |  |
|---------------|---------------------------|-------------------------|----------------------------------------------|--|--|
|               | RESULTS FOR 2017-2018     |                         |                                              |  |  |
| QUARTER       | MEMBER GROWTH NET<br>GOAL | MEMBER GROWTH<br>ACTUAL | DROPPED MEMBERS ACTUAL (including transfers) |  |  |
| JULY/AUG/SEPT | 150                       | 142                     | 170                                          |  |  |
| OCT/NOV/DEC   | 100                       | 0                       | 0                                            |  |  |
| JAN/FEB/MAR   | 75                        | 0                       | 0                                            |  |  |
| APR/MAY/JUNE  | 0                         | 0                       | 0                                            |  |  |